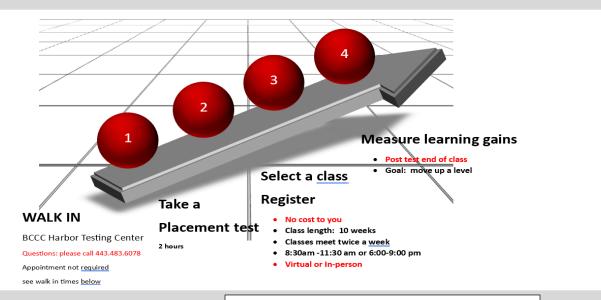

## **Testing & Registration**

## **ENGLISH LANGUAGE PREPARATION**

Students are instructed in:

- Conversation
- Grammar
- Listening
- Reading
- Writing

| TEST CENTER HOURS                     |                |                |           |                |        |
|---------------------------------------|----------------|----------------|-----------|----------------|--------|
| Day                                   | Monday         | Tuesday        | Wednesday | Thursday       | Friday |
| Morning<br>arrival time               | 9:00 am – noon |                |           |                |        |
| Afternoon/<br>evening<br>arrival time | 1:00 – 3:00 pm | 1:00 – 3:00 pm | n/a       | 4:00 – 6:00 pm | n/a    |